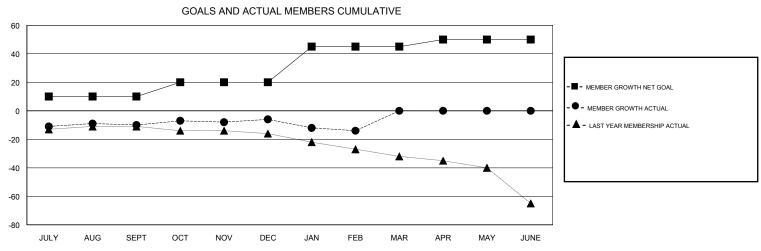

## District 13 OH1

Results as of: 02/28/2019

| DROPPED CLUBS: 0  DROPPED MEMBERS |    | 27 CLUBS OF 58 ADDED 1 OR MORE NEW MEMBERS | GENDER DISTRIBUTION  MALE 1,304 (79.17%)  FEMALE 343 (20.83%)  Women Percentage Fiscal Year Goal: 25% |     |
|-----------------------------------|----|--------------------------------------------|-------------------------------------------------------------------------------------------------------|-----|
| DECEASED                          | 13 | CLICK HERE FOR CUMULATIVE  MEMBERSHIP DATA | TOTAL FAMILY UNIT MEMBERS                                                                             | 282 |
| CLUB CANCELLED                    | 0  |                                            |                                                                                                       | 444 |
| OTHER                             | 65 |                                            | FAMILY MEMBERS PAYING HALF  DUES                                                                      | 144 |
| TOTAL                             | 78 |                                            |                                                                                                       |     |