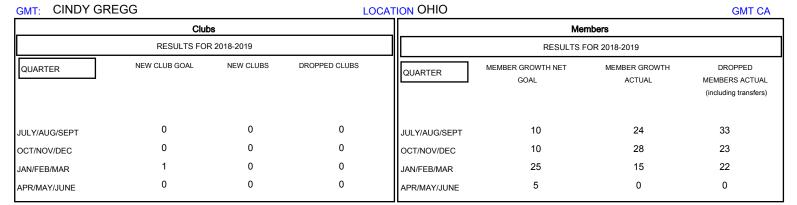

## District 13 OH1

Results as of: 02/28/2019

| DROPPED CLUBS: 0  DROPPED MEMBERS |    | 27 CLUBS OF 58 ADDED 1 OR MORE NEW MEMBERS | GENDER DISTRIBUTION  MALE 1,304 (79.17%)  FEMALE 343 (20.83%)  Women Percentage Fiscal Year Goal: 25% |     |
|-----------------------------------|----|--------------------------------------------|-------------------------------------------------------------------------------------------------------|-----|
| DECEASED                          | 13 | CLICK HERE FOR CUMULATIVE  MEMBERSHIP DATA | TOTAL FAMILY UNIT MEMBERS                                                                             | 282 |
| CLUB CANCELLED                    | 0  |                                            |                                                                                                       | 444 |
| OTHER                             | 65 |                                            | FAMILY MEMBERS PAYING HALF  DUES                                                                      | 144 |
| TOTAL                             | 78 |                                            |                                                                                                       |     |